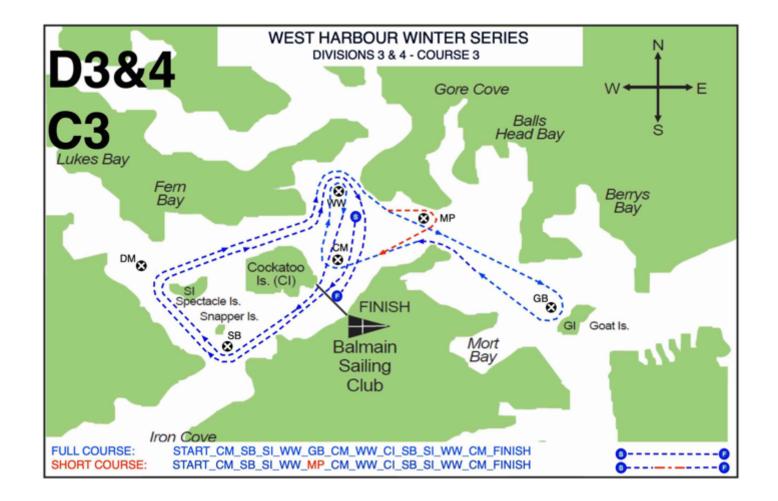

## West Harbour Winter Series 2019 Course Maps

Note: Refer to '2019 West Harbour Winter Series Sailing Instructions' for full race information