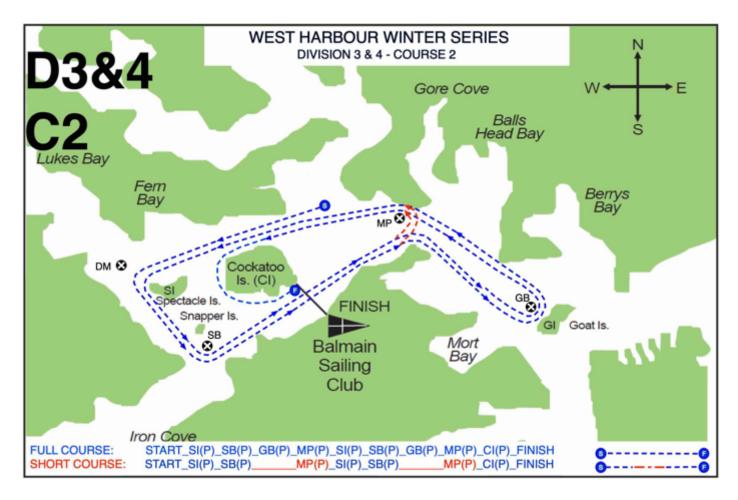

## West Harbour Winter Series 2019 Course Maps

Note: Refer to '2019 West Harbour Winter Series Sailing Instructions' for full race information