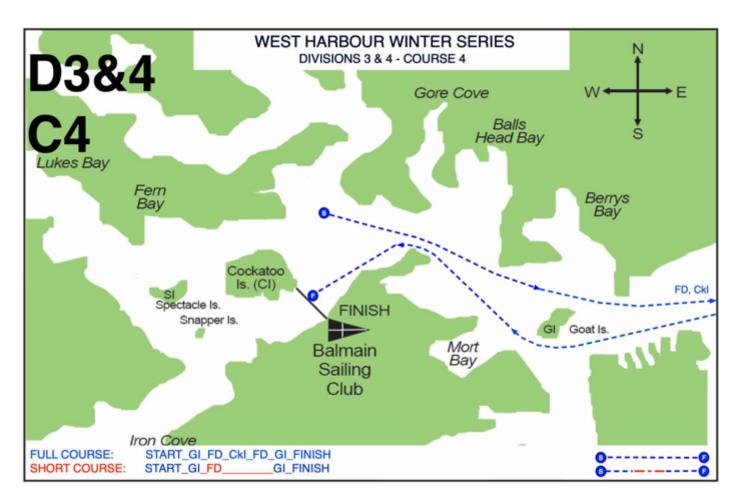

## West Harbour Winter Series 2019 Course Maps

Note: Refer to '2019 West Harbour Winter Series Sailing Instructions' for full race information