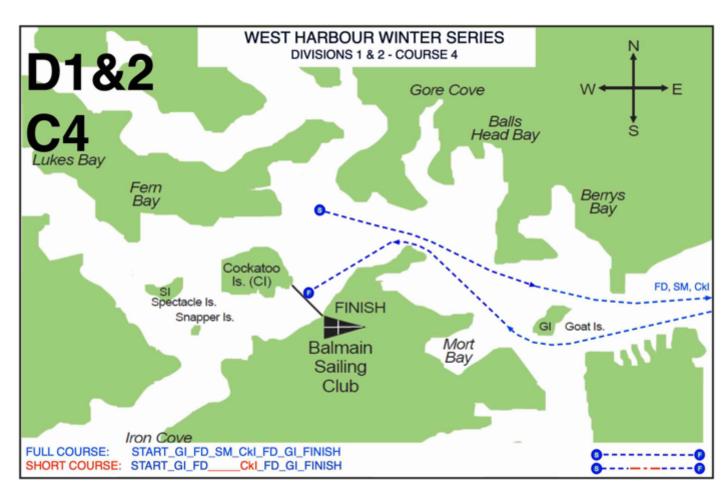

## West Harbour Winter Series 2019 Course Maps

Note: Refer to '2019 West Harbour Winter Series Sailing Instructions' for full race information