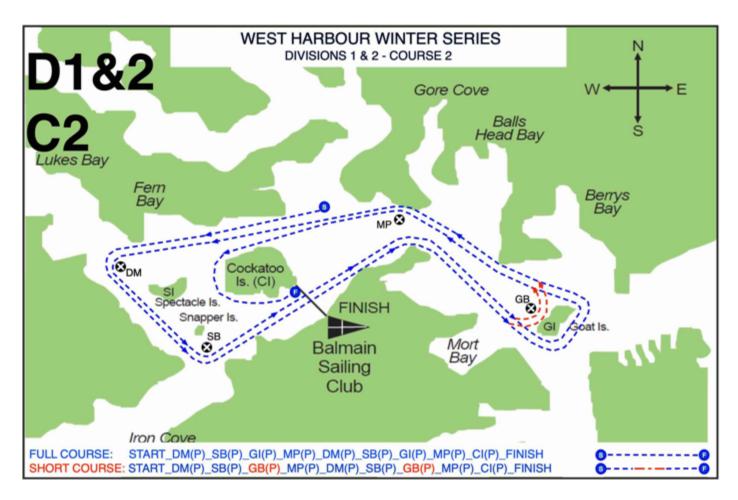

## West Harbour Winter Series 2019 Course Maps

Note: Refer to '2019 West Harbour Winter Series Sailing Instructions' for full race information