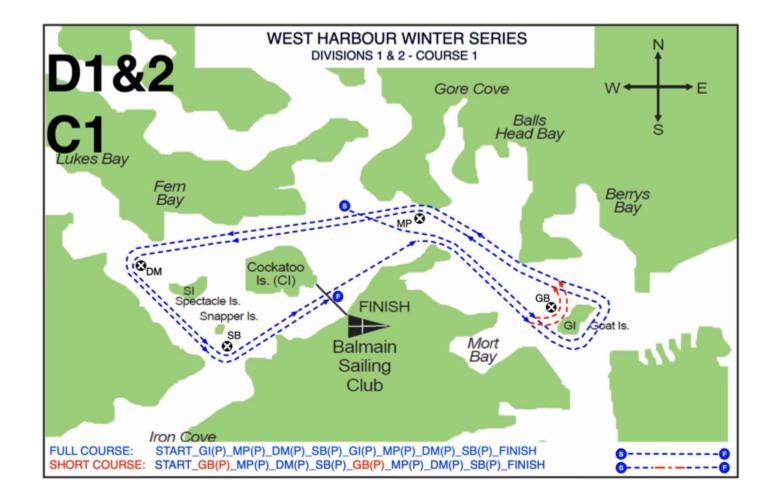

## West Harbour Winter Series 2019 Course Maps

Note: Refer to '2019 West Harbour Winter Series Sailing Instructions' for full race information