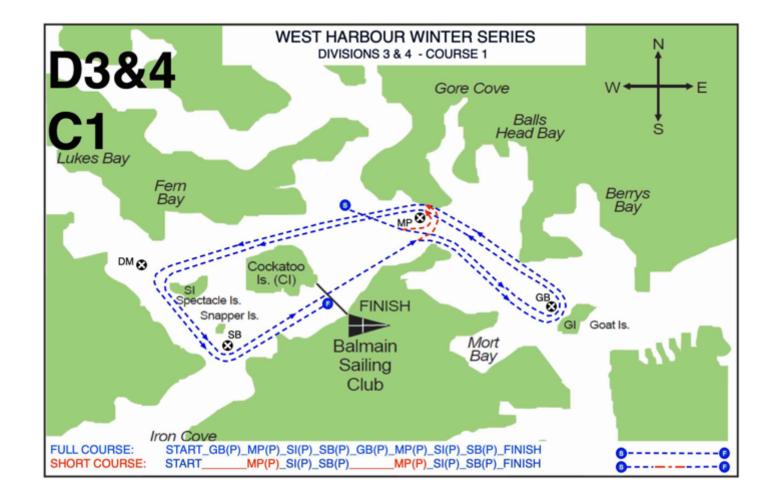

## West Harbour Winter Series 2019 Course Maps

Note: Refer to '2019 West Harbour Winter Series Sailing Instructions' for full race information