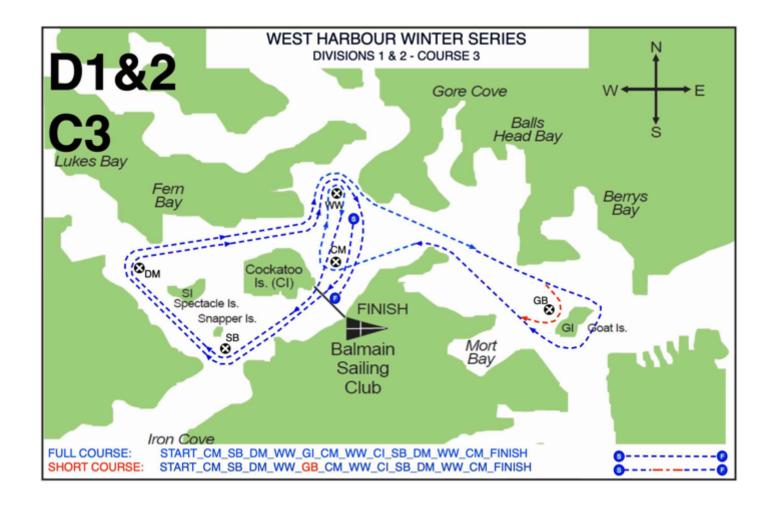

## West Harbour Winter Series 2019 Course Maps

Note: Refer to '2019 West Harbour Winter Series Sailing Instructions' for full race information